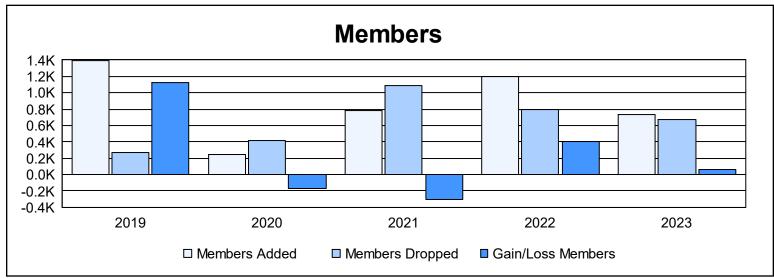

District 315A2 As of June 2023 Cumulative

| Year      | New<br>Clubs | Dropped<br>Clubs | Gain/<br>Loss<br>Clubs | New<br>Members | Charter<br>Members | Reinstate<br>Members | Transfer<br>Members | Total<br>Member<br>Added | Total<br>Members<br>Dropped | Gain/<br>Loss<br>Members |
|-----------|--------------|------------------|------------------------|----------------|--------------------|----------------------|---------------------|--------------------------|-----------------------------|--------------------------|
| 2018-2019 | 47           | 0                | 47                     | 242            | 1,126              | 21                   | 7                   | 1,396                    | 266                         | 1,130                    |
| 2019-2020 | 4            | 0                | 4                      | 126            | 105                | 9                    | 10                  | 250                      | 414                         | -164                     |
| 2020-2021 | 11           | 24               | -13                    | 160            | 604                | 17                   | 3                   | 784                      | 1,094                       | -310                     |
| 2021-2022 | 13           | 27               | -14                    | 792            | 378                | 13                   | 16                  | 1,199                    | 790                         | 409                      |
| 2022-2023 | 8            | 6                | 2                      | 304            | 342                | 19                   | 68                  | 733                      | 669                         | 64                       |
| Average   | 17           | 11               | 5                      | 325            | 511                | 16                   | 21                  | 872                      | 647                         | 226                      |