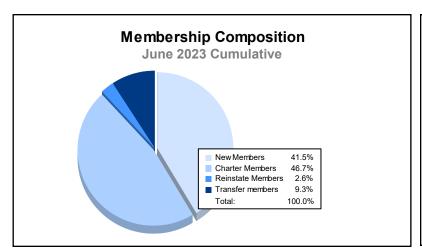

District 315A2 As of June 2023 Cumulative

| Year      | New<br>Clubs | Dropped<br>Clubs | Gain/<br>Loss<br>Clubs | New<br>Members | Charter<br>Members | Reinstate<br>Members | Transfer<br>Members | Total<br>Member<br>Added | Total<br>Members<br>Dropped | Gain/<br>Loss<br>Members |
|-----------|--------------|------------------|------------------------|----------------|--------------------|----------------------|---------------------|--------------------------|-----------------------------|--------------------------|
| 2018-2019 | 47           | 0                | 47                     | 242            | 1,126              | 21                   | 7                   | 1,396                    | 266                         | 1,130                    |
| 2019-2020 | 4            | 0                | 4                      | 126            | 105                | 9                    | 10                  | 250                      | 414                         | -164                     |
| 2020-2021 | 11           | 24               | -13                    | 160            | 604                | 17                   | 3                   | 784                      | 1,094                       | -310                     |
| 2021-2022 | 13           | 27               | -14                    | 792            | 378                | 13                   | 16                  | 1,199                    | 790                         | 409                      |
| 2022-2023 | 8            | 6                | 2                      | 304            | 342                | 19                   | 68                  | 733                      | 669                         | 64                       |
| Average   | 17           | 11               | 5                      | 325            | 511                | 16                   | 21                  | 872                      | 647                         | 226                      |