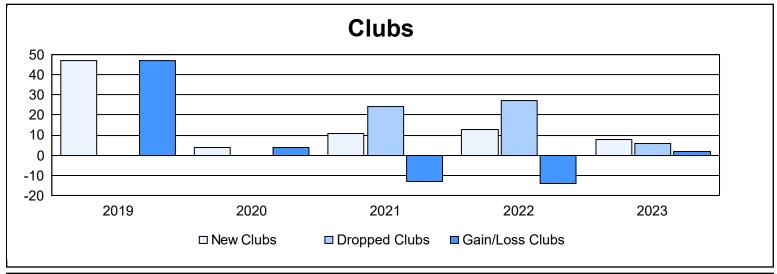

District 315A2 As of June 2023 Cumulative

| Year      | New<br>Clubs | Dropped<br>Clubs | Gain/<br>Loss<br>Clubs | New<br>Members | Charter<br>Members | Reinstate<br>Members | Transfer<br>Members | Total<br>Member<br>Added | Total<br>Members<br>Dropped | Gain/<br>Loss<br>Members |
|-----------|--------------|------------------|------------------------|----------------|--------------------|----------------------|---------------------|--------------------------|-----------------------------|--------------------------|
| 2018-2019 | 47           | 0                | 47                     | 242            | 1,126              | 21                   | 7                   | 1,396                    | 266                         | 1,130                    |
| 2019-2020 | 4            | 0                | 4                      | 126            | 105                | 9                    | 10                  | 250                      | 414                         | -164                     |
| 2020-2021 | 11           | 24               | -13                    | 160            | 604                | 17                   | 3                   | 784                      | 1,094                       | -310                     |
| 2021-2022 | 13           | 27               | -14                    | 792            | 378                | 13                   | 16                  | 1,199                    | 790                         | 409                      |
| 2022-2023 | 8            | 6                | 2                      | 304            | 342                | 19                   | 68                  | 733                      | 669                         | 64                       |
| Average   | 17           | 11               | 5                      | 325            | 511                | 16                   | 21                  | 872                      | 647                         | 226                      |